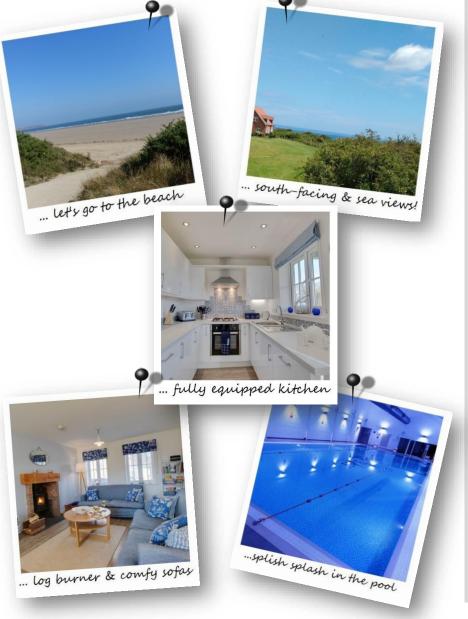

## Bumblebee Cottage Filey

A perfect place for families, friends and couples (and their dogs)

Come and stay in our spacious, beautifully decorated Bumblebee Cottage situated on an award-winning holiday park on the Yorkshire coast

With direct access to fabulous Filey Bay, facilities include indoor **swimming pool**, play area, games room, boules courts, tennis court, gym, beauty salon, café and pub

## COTTAGE

Log burner

Sea views

🛜 WiFi

**R** Barbecue

Nogs welcome

(P) Off-road parking

## LOCATION

Onsite activities

**≨** Pool

**(I−I)** Gym

Close to beach

Pub & café